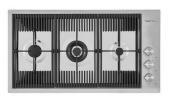

**









## **EQUIPMENT**



A100 E02



# Foster ==

#### **OPTIONAL ACCESSORIES**



**CUVETTE PERFOREE INOX** 

A644 F04

A154 F00
\* only in combination with the accessory



CUVETTE PERFOREE POUR EVIERS RIVA

A156 F00



# GRILLE POR.ASSIETTES INOX mm214x379

A100 C03

\* only in combination with the accessory A644 A01



## GRILLE PORTE-ASSIETTES INOX 25x35

A100 A54

\* only in combination with the accessory A644 F04



PLANCHE DE DECOUPE DOUBLE HDPE

A644 A01



PLANCHE DE DECOUPE DOUBLE IROKO

A644 F04



PLANCHE DE DECOUPE HDPE 27x42 CM

A657 F01



#### **CUVETTE INOX PERFOREE**

A151 F00

\* only in combination with the accessory A644 A01



## KIT RÂPES ET PLANCHE DE DECOUPE HDPE

A159 A01

\* only in combination with the accessory A644 A01



### **RECOMMENDED PAIRINGS**



MILANO 3 BRULEURS G680 F00



**POLO** R525 A00