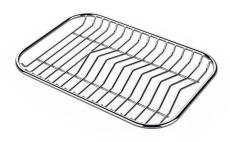

# GRILLE POR.ASSIETTES INOX mm214x379

A100 C03

\* only in combination with the accessory A644 A01

## GRILLE PORTE-ASSIETTES INOX 25x35

A100 A54

\* only in combination with the accessory A644 F04

PLANCHE DE DECOUPE DOUBLE HDPE

A644 A01

PLANCHE DE DECOUPE DOUBLE IROKO

A644 F04

PLANCHE DE DECOUPE HDPE 27x42 CM