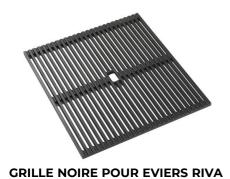

# GRILLE POR.ASSIETTES INOX mm214x379

A100 C03

\* only in combination with the accessory A644 A01