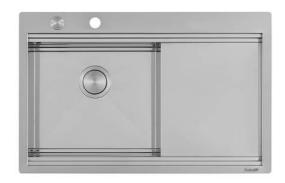

# RIVA 750 ÉGOUTTOIR À DROITE

Kitchen Sinks

Code: N040 F52

RIVA WORKSTATION 806x520 À FLEUR ÉGOUTTOIR À DROITE

#### **DETAILS**

| Finish Foster brushed  Material AISI 304 stainless steel  Texture Brushed in line  Base 80 cm  Dimensions 806 x 520 mm  Standard fittings Fixing hooks, gasket, drain, overflow and siphon, boxed packing | Edge/Installation Type | Flush-mount   Top-mount                                         |
|-----------------------------------------------------------------------------------------------------------------------------------------------------------------------------------------------------------|------------------------|-----------------------------------------------------------------|
| Texture Brushed in line  Base 80 cm  Dimensions 806 x 520 mm  Standard fittings Fixing hooks, gasket, drain, overflow and siphon, boxed packing                                                           | Finish                 | Foster brushed                                                  |
| Base 80 cm  Dimensions 806 x 520 mm  Standard fittings Fixing hooks, gasket, drain, overflow and siphon, boxed packing                                                                                    | Material               | AISI 304 stainless steel                                        |
| Dimensions 806 x 520 mm  Standard fittings Fixing hooks, gasket, drain, overflow and siphon, boxed packing                                                                                                | Texture                | Brushed in line                                                 |
| Standard fittings Fixing hooks, gasket, drain, overflow and siphon, boxed packing                                                                                                                         | Base                   | 80 cm                                                           |
|                                                                                                                                                                                                           | Dimensions             | 806 x 520 mm                                                    |
|                                                                                                                                                                                                           | Standard fittings      | Fixing hooks, gasket, drain, overflow and siphon, boxed packing |
| Mixer holes 2 standard holes - 3rd hole on request                                                                                                                                                        | Mixer holes            | 2 standard holes - 3rd hole on request                          |

| Built-in hole   | View technical data sheet                 |
|-----------------|-------------------------------------------|
| Drainer         | Yes                                       |
| Width           | 81 cm                                     |
| Bowl dimension  | 430x374mm                                 |
| Number of bowls | 1 bowl                                    |
| Waste fitting   | Drain with automatic control SPACE (PUSH) |