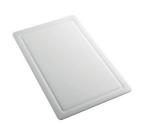

#### **CUVETTE INOX PERFOREE**

A151 F00

\* only in combination with the accessory A644 A01