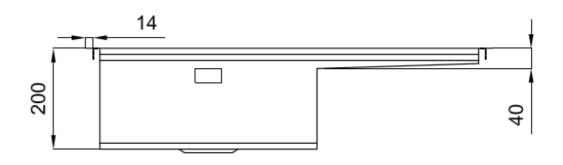

#### **DETAILS**

| Finish Foster brushed  Material AISI 304 stainless steel  Texture Brushed in line  Base 80 cm  Dimensions 806 x 520 mm  Standard fittings Fixing hooks, gasket, drain, overflow and siphon, boxed packing | Edge/Installation Type | Flush-mount   Top-mount                                         |
|-----------------------------------------------------------------------------------------------------------------------------------------------------------------------------------------------------------|------------------------|-----------------------------------------------------------------|
| Texture Brushed in line  Base 80 cm  Dimensions 806 x 520 mm  Standard fittings Fixing hooks, gasket, drain, overflow and siphon, boxed packing                                                           | Finish                 | Foster brushed                                                  |
| Base 80 cm  Dimensions 806 x 520 mm  Standard fittings Fixing hooks, gasket, drain, overflow and siphon, boxed packing                                                                                    | Material               | AISI 304 stainless steel                                        |
| Dimensions 806 x 520 mm  Standard fittings Fixing hooks, gasket, drain, overflow and siphon, boxed packing                                                                                                | Texture                | Brushed in line                                                 |
| Standard fittings Fixing hooks, gasket, drain, overflow and siphon, boxed packing                                                                                                                         | Base                   | 80 cm                                                           |
|                                                                                                                                                                                                           | Dimensions             | 806 x 520 mm                                                    |
|                                                                                                                                                                                                           | Standard fittings      | Fixing hooks, gasket, drain, overflow and siphon, boxed packing |
| Mixer holes 2 standard holes - 3rd hole on request                                                                                                                                                        | Mixer holes            | 2 standard holes - 3rd hole on request                          |