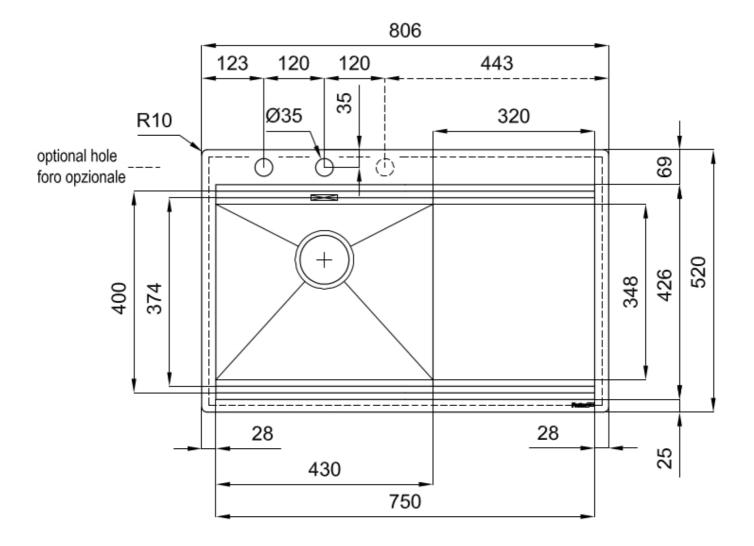

#### **DETAILS**

| Finish Foster brushed  Material AISI 304 stainless steel  Texture Brushed in line  Base 80 cm  Dimensions 806 x 520 mm  Standard fittings Fixing hooks, gasket, drain, overflow and siphon, boxed packing | Edge/Installation Type | Flush-mount   Top-mount                                         |
|-----------------------------------------------------------------------------------------------------------------------------------------------------------------------------------------------------------|------------------------|-----------------------------------------------------------------|
| Texture Brushed in line  Base 80 cm  Dimensions 806 x 520 mm  Standard fittings Fixing hooks, gasket, drain, overflow and siphon, boxed packing                                                           | Finish                 | Foster brushed                                                  |
| Base 80 cm  Dimensions 806 x 520 mm  Standard fittings Fixing hooks, gasket, drain, overflow and siphon, boxed packing                                                                                    | Material               | AISI 304 stainless steel                                        |
| Dimensions 806 x 520 mm  Standard fittings Fixing hooks, gasket, drain, overflow and siphon, boxed packing                                                                                                | Texture                | Brushed in line                                                 |
| Standard fittings Fixing hooks, gasket, drain, overflow and siphon, boxed packing                                                                                                                         | Base                   | 80 cm                                                           |
|                                                                                                                                                                                                           | Dimensions             | 806 x 520 mm                                                    |
|                                                                                                                                                                                                           | Standard fittings      | Fixing hooks, gasket, drain, overflow and siphon, boxed packing |
| Mixer holes 2 standard holes - 3rd hole on request                                                                                                                                                        | Mixer holes            | 2 standard holes - 3rd hole on request                          |

| Built-in hole   | View technical data sheet                 |
|-----------------|-------------------------------------------|
| Drainer         | Yes                                       |
| Width           | 81 cm                                     |
| Bowl dimension  | 430x374mm                                 |
| Number of bowls | 1 bowl                                    |
| Waste fitting   | Drain with automatic control SPACE (PUSH) |